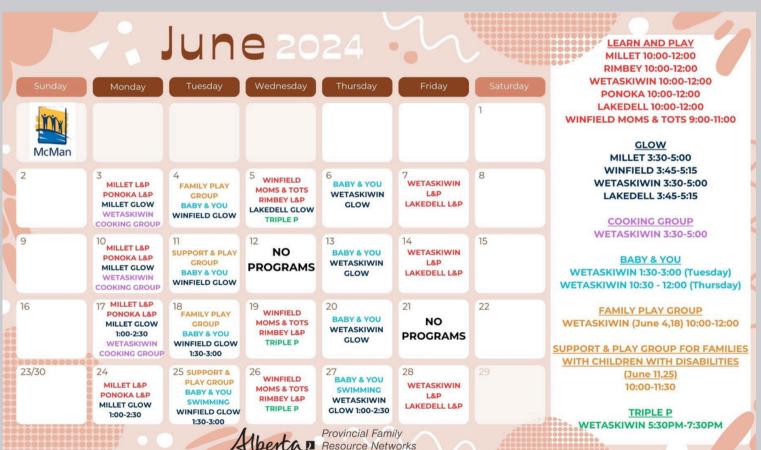

### JUNE CALENDAR

WOLFPACK

SUBJECT TO CHANGE

| Sunday | Monday | Tuesday                                                                                                  | Wednesday                                             | Thursday           | Friday               | Saturday  |
|--------|--------|----------------------------------------------------------------------------------------------------------|-------------------------------------------------------|--------------------|----------------------|-----------|
|        |        |                                                                                                          |                                                       |                    |                      | 1         |
| 2      | 3      | RCMP Tour-<br>Kinders<br>(walking)                                                                       | 5<br>Last Pizza Day!<br>WRPS Division 2<br>Track Meet | Zone Track<br>Meet | 7 PLC Day- NO SCHOOL | 8         |
| 9      | 10     | 11 Boston Pizza- Kinders (walking) Manluk Theater & Heritage Museum- Gr. 2                               | Subway lunch additional information to follow         | 13                 | 14                   | 15        |
| 16     | 17     | 18<br>Fitset Ninja                                                                                       | 19                                                    | 20                 | 21                   | 22        |
| 23     | 24     | 25<br>Edmonton<br>Valley Zoo Field<br>Trip-<br>Gr. 1 & 2<br>Grade 8 Farewell<br>Kindergarten<br>Farewell | LAST DAY OF SCHOOL!                                   | 27 SU              | 28<br>IMMER BRE      | 29<br>AK! |
| 30     |        | <b>≜</b> € su                                                                                            | MMER BREA                                             | AK!                | 7                    |           |