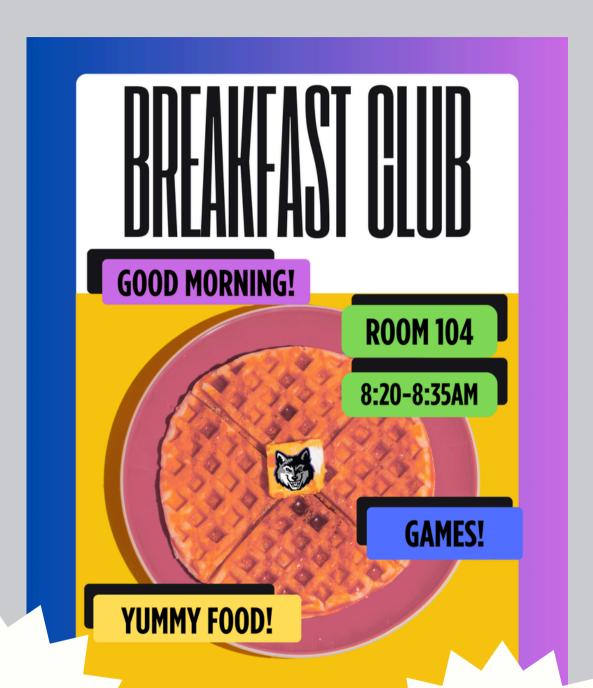

#### **BREAKFAST CLUB**

Warm breakfast will be graciously provided by Hope Mission and Parkdale School!

Or students can play outside or in the gym! Students can also read or work on homework in the library!